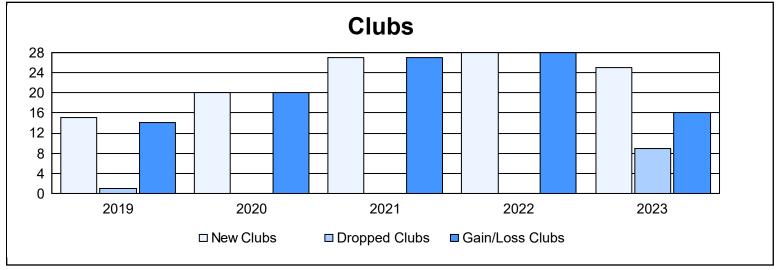

| Year      | New<br>Clubs | Dropped<br>Clubs | Gain/<br>Loss<br>Clubs | New<br>Members | Charter<br>Members | Reinstate<br>Members | Transfer<br>Members | Total<br>Member<br>Added | Total<br>Members<br>Dropped | Gain/<br>Loss<br>Members |
|-----------|--------------|------------------|------------------------|----------------|--------------------|----------------------|---------------------|--------------------------|-----------------------------|--------------------------|
| 2018-2019 | 15           | 1                | 14                     | 701            | 413                | 7                    | 20                  | 1,141                    | 704                         | 437                      |
| 2019-2020 | 20           | 0                | 20                     | 707            | 463                | 8                    | 33                  | 1,211                    | 477                         | 734                      |
| 2020-2021 | 27           | 0                | 27                     | 786            | 679                | 29                   | 23                  | 1,517                    | 520                         | 997                      |
| 2021-2022 | 28           | 0                | 28                     | 606            | 715                | 10                   | 16                  | 1,347                    | 1,089                       | 258                      |
| 2022-2023 | 25           | 9                | 16                     | 801            | 730                | 32                   | 15                  | 1,578                    | 1,390                       | 188                      |
| Average   | 23           | 2                | 21                     | 720            | 600                | 17                   | 21                  | 1,359                    | 836                         | 523                      |