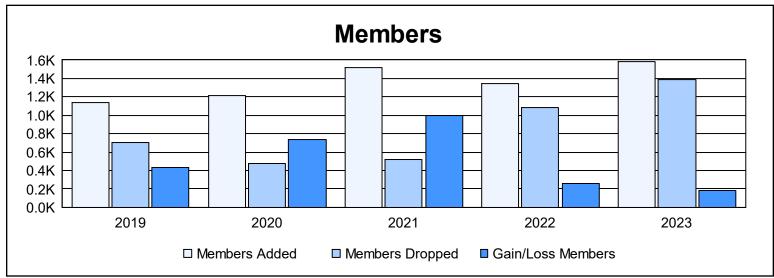

| Year      | New<br>Clubs | Dropped<br>Clubs | Gain/<br>Loss<br>Clubs | New<br>Members | Charter<br>Members | Reinstate<br>Members | Transfer<br>Members | Total<br>Member<br>Added | Total<br>Members<br>Dropped | Gain/<br>Loss<br>Members |
|-----------|--------------|------------------|------------------------|----------------|--------------------|----------------------|---------------------|--------------------------|-----------------------------|--------------------------|
| 2018-2019 | 15           | 1                | 14                     | 701            | 413                | 7                    | 20                  | 1,141                    | 704                         | 437                      |
| 2019-2020 | 20           | 0                | 20                     | 707            | 463                | 8                    | 33                  | 1,211                    | 477                         | 734                      |
| 2020-2021 | 27           | 0                | 27                     | 786            | 679                | 29                   | 23                  | 1,517                    | 520                         | 997                      |
| 2021-2022 | 28           | 0                | 28                     | 606            | 715                | 10                   | 16                  | 1,347                    | 1,089                       | 258                      |
| 2022-2023 | 25           | 9                | 16                     | 801            | 730                | 32                   | 15                  | 1,578                    | 1,390                       | 188                      |
| Average   | 23           | 2                | 21                     | 720            | 600                | 17                   | 21                  | 1,359                    | 836                         | 523                      |